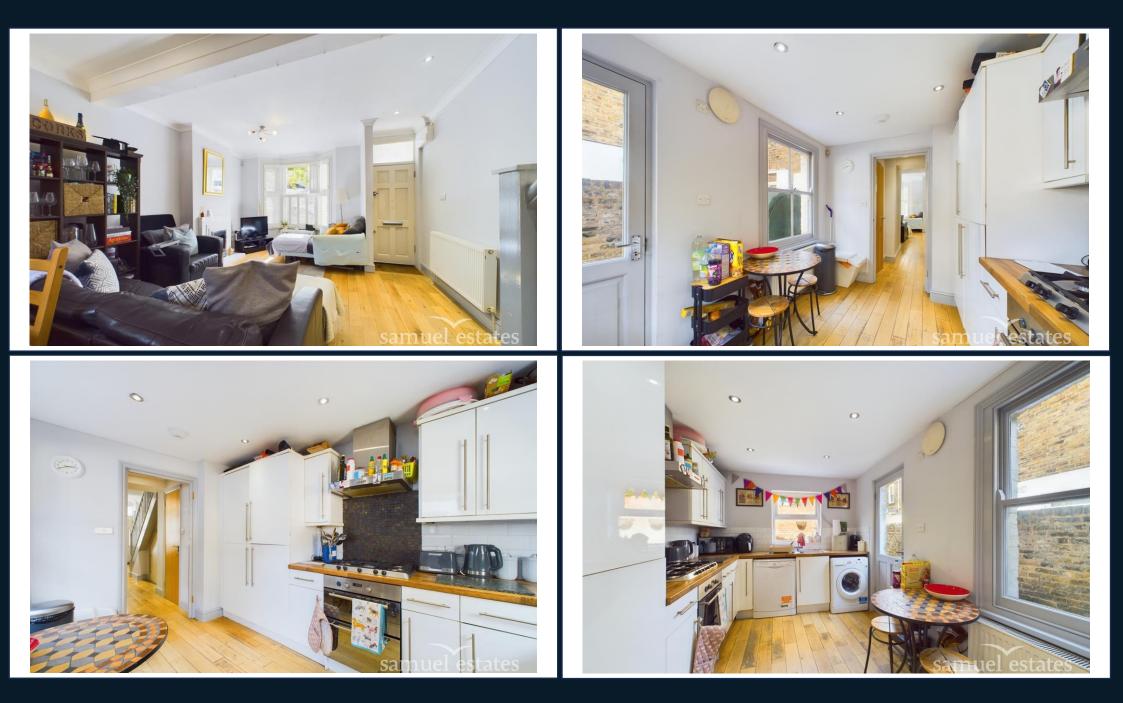

Upon entry, you're welcomed by the well-lit and spacious living room that includes a designated area for family dining. The reception room emanates sophistication with ample natural light pouring in through the bay windows. Towards the back of the house, you'll discover the kitchen that opens up to the spacious garden.

On the first floor, three generously sized bedrooms await, offering plenty of room for family members or guests. Adjacent is a family bathroom equipped with modern fixtures and fittings. Ascending to the top floor, the principle bedroom awaits, complete with built-in wardrobes and clever eaves storage. The main bedroom is accompanied by a contemporary en-suite shower room, providing an upscale touch while ensuring convenience and privacy.