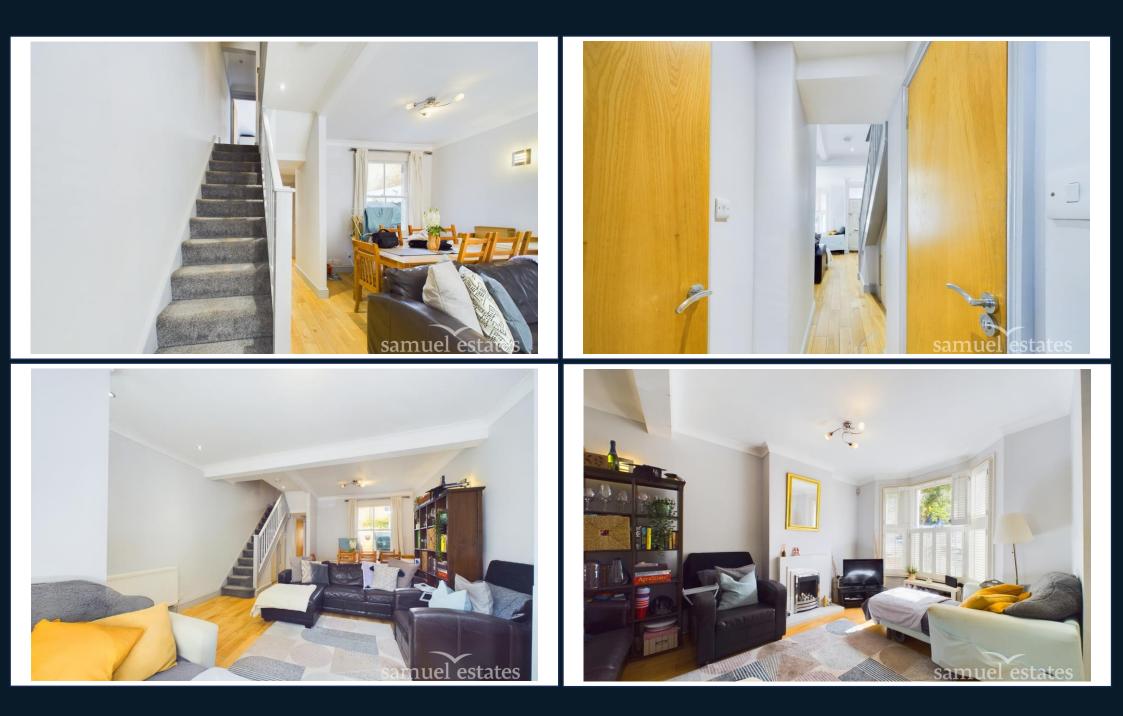

Upon entry, you're welcomed by the well-lit and spacious living room that includes a designated area for family dining. The reception room emanates sophistication with ample natural light pouring in through the bay windows. Towards the back of the house, you'll discover the kitchen that opens up to the spacious garden.

On the first floor, three generously sized bedrooms await, offering plenty of room for family members or guests. Adjacent is a family bathroom equipped with modern fixtures and fittings. Ascending to the top floor, the principle bedroom awaits, complete with built-in wardrobes and clever eaves storage. The main bedroom is accompanied by a contemporary en-suite shower room, providing an upscale touch while ensuring convenience and privacy.