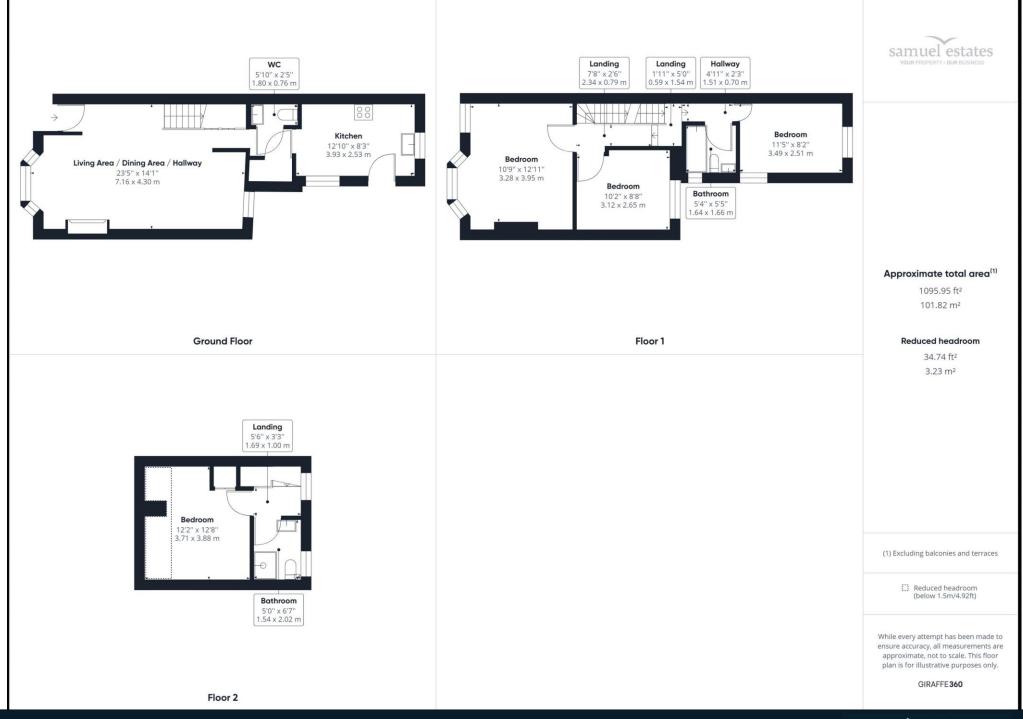

Upon entry, you're welcomed by the well-lit and spacious living room that includes a designated area for family dining. The reception room emanates sophistication with ample natural light pouring in through the bay windows. Towards the back of the house, you'll discover the kitchen that opens up to the spacious garden.

On the first floor, three generously sized bedrooms await, offering plenty of room for family members or guests. Adjacent is a family bathroom equipped with modern fixtures and fittings. Ascending to the top floor, the principle bedroom awaits, complete with built-in wardrobes and clever eaves storage. The main bedroom is accompanied by a contemporary en-suite shower room, providing an upscale touch while ensuring convenience and privacy.