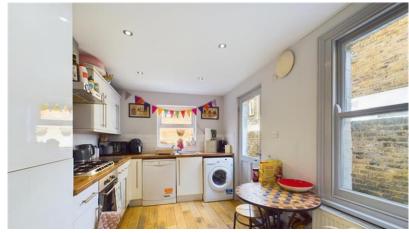

Upon entry, you're welcomed by the well-lit and spacious living room that includes a designated area for family dining. The reception room emanates sophistication with ample natural light pouring in through the bay windows. Towards the back of the house, you'll discover the kitchen that opens up to the spacious garden.