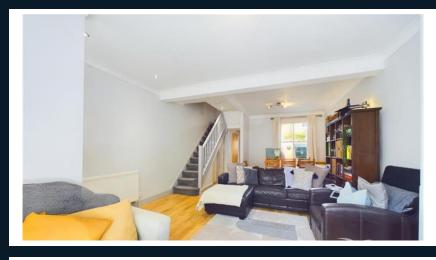

Upon entry, you're welcomed by the well-lit and spacious living room that includes a designated area for family dining. The reception room emanates sophistication with ample natural light pouring in through the bay windows. Towards the back of the house, you'll discover the kitchen that opens up to the spacious garden.