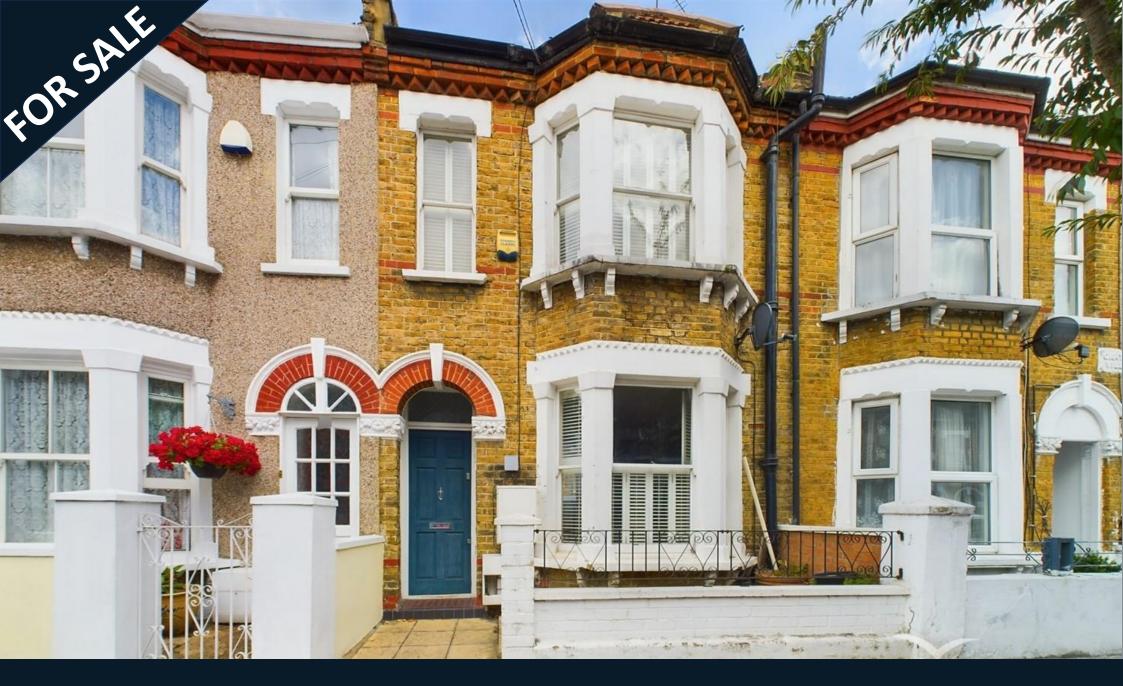

Moffat Road, Tooting SW17 GUIDE £850,000 Freehold

## **Property Description**

An attractive Victorian family home offered chain free, located close to Tooting Broadway Station. This residence features four bedrooms, three bathrooms, and incorporates modern elements. The house seamlessly combines classic charm with contemporary living.