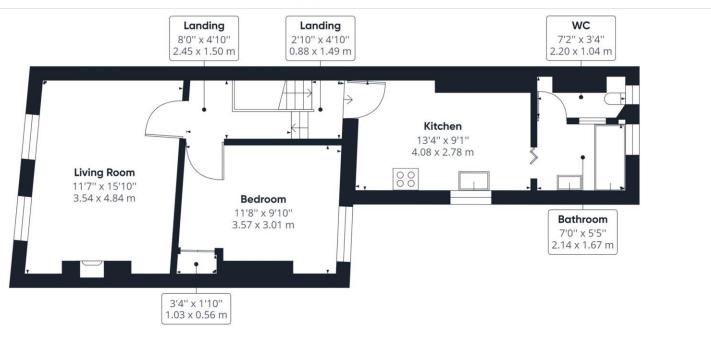

### Approximate total area<sup>(1)</sup>

546.25 ft<sup>2</sup> 50.75 m<sup>2</sup>

(1) Excluding balconies and terraces

While every attempt has been made to ensure accuracy, all measurements are approximate, not to scale. This floor plan is for illustrative purposes only.