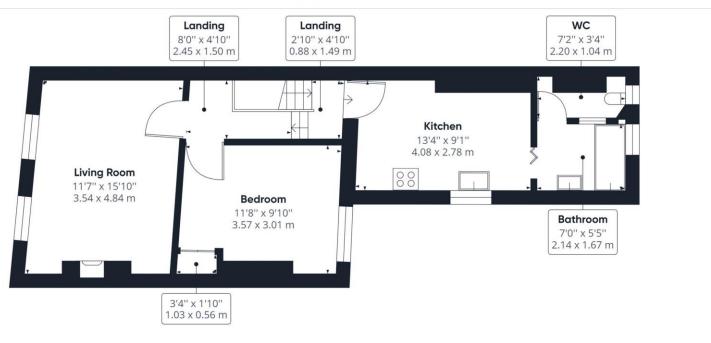

# 3'7" x 3'1" 1.09 x 0.95 m

Hallway

#### **Ground Floor**

Floor 1

### Approximate total area<sup>(1)</sup>

546.25 ft<sup>2</sup> 50.75 m<sup>2</sup>

(1) Excluding balconies and terraces

While every attempt has been made to ensure accuracy, all measurements are approximate, not to scale. This floor plan is for illustrative purposes only.