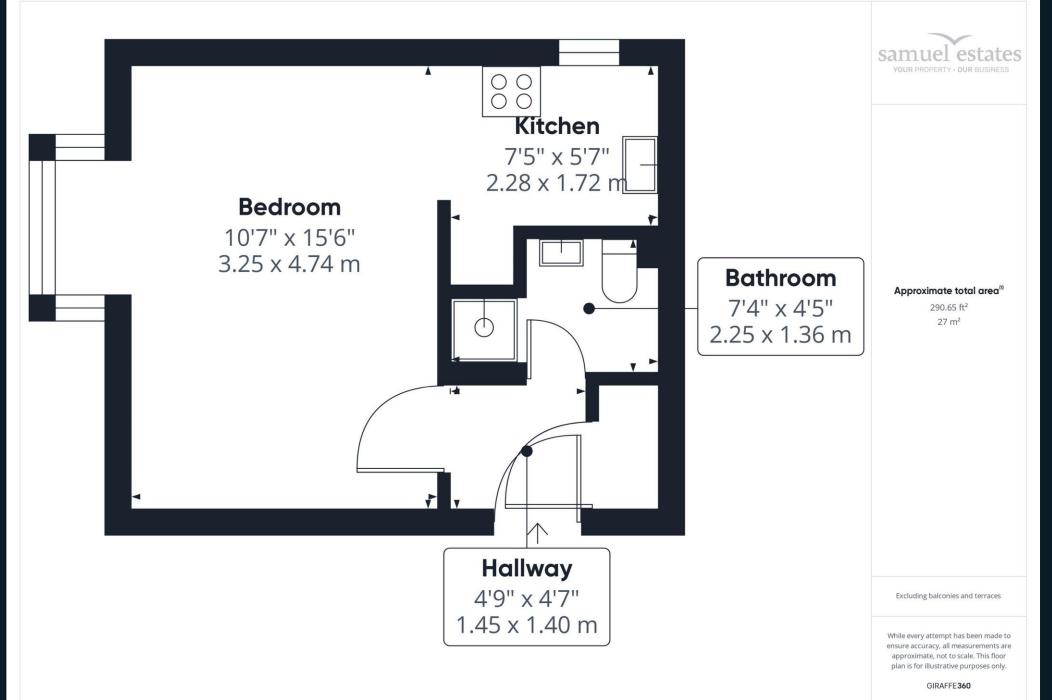

Upon entering, you're greeted by a generously sized living space that's well proportioned, providing ample room for various furniture arrangements. The galley kitchen has an electric oven and hob as well as a free-standing washing machine. A large window in the kitchen provides natural and offers views of the communal garden.