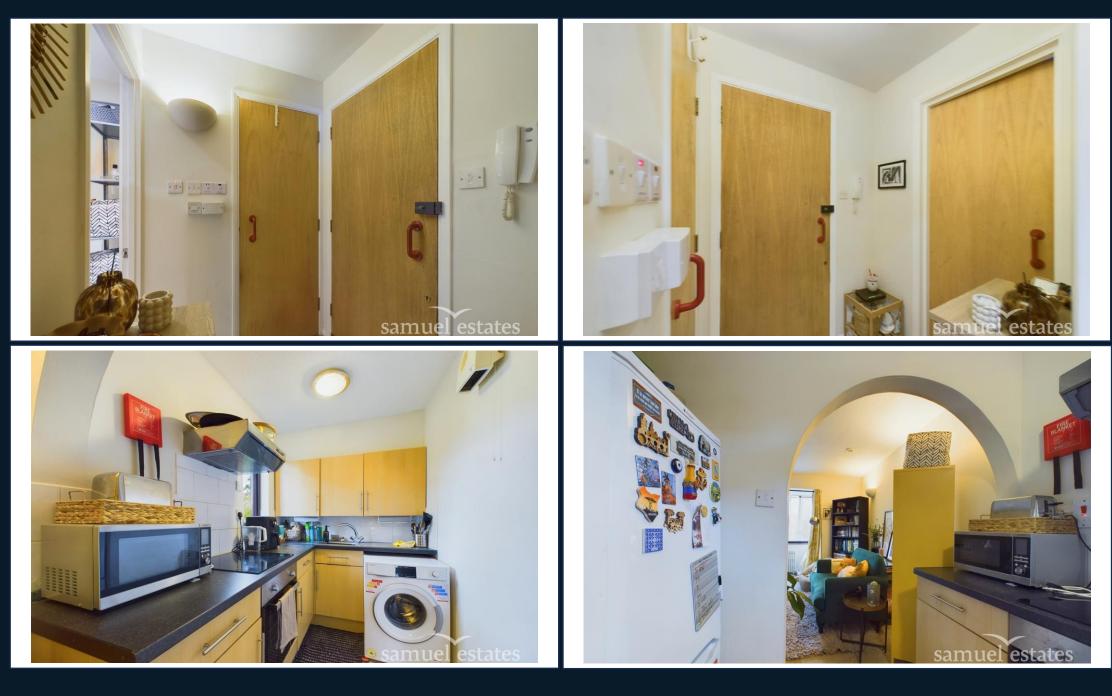

Upon entering, you're greeted by a generously sized living space that's well proportioned, providing ample room for various furniture arrangements. The galley kitchen has an electric oven and hob as well as a free-standing washing machine. A large window in the kitchen provides natural and offers views of the communal garden.