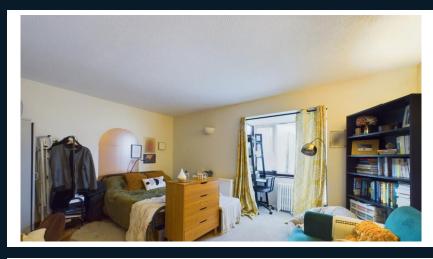

Upon entering, you're greeted by a generously sized living space that's well proportioned, providing ample room for various furniture arrangements. The galley kitchen has an electric oven and hob as well as a free-standing washing machine. A large window in the kitchen provides natural and offers views of the communal garden.