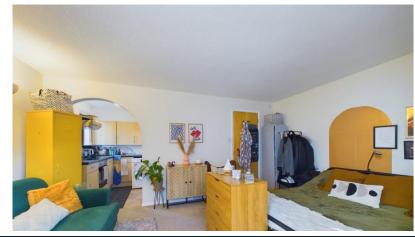

Upon entering, you're greeted by a generously sized living space that's well proportioned, providing ample room for various furniture arrangements. The galley kitchen has an electric oven and hob as well as a free-standing washing machine. A large window in the kitchen provides natural and offers views of the communal garden.