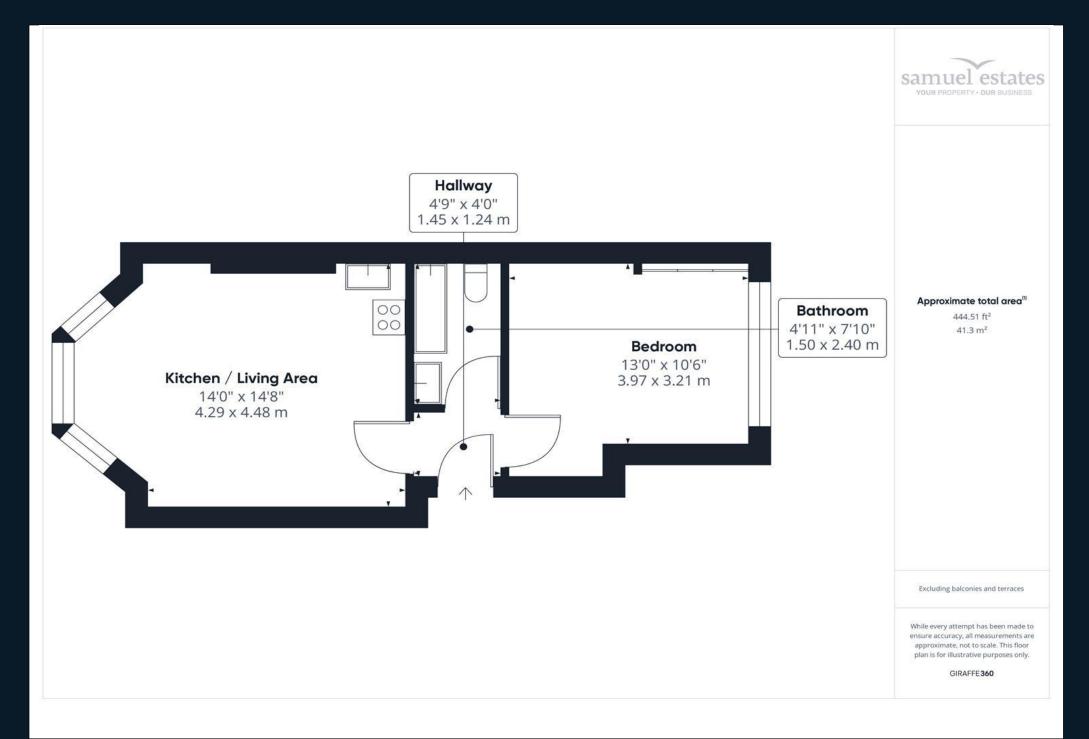

## **Property Description**

Samuel Estates is pleased to market this stunning one bedroom flat on Battersea Rise - an ideal property for a first-time buyer. The property is being sold chain free.

This raised ground floor flat comprises of a bright open plan kitchen/living area that boasts high ceilings and plenty of natural light, a modern bathroom and spacious bedroom. Additional features include built-in wardrobes to the bedroom, access to a loft for storage and a very long lease.