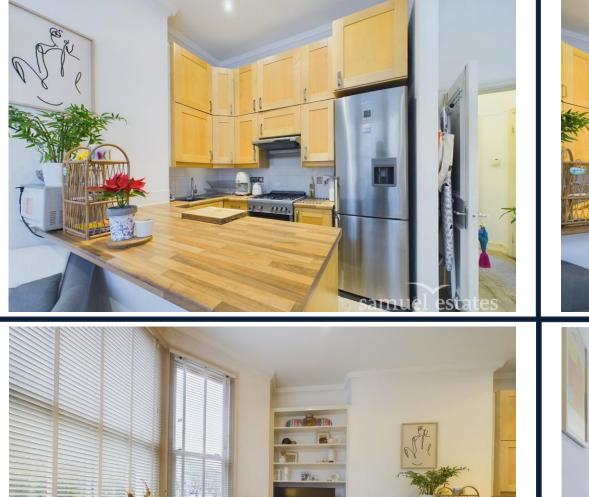

## **Property Description**

Samuel Estates is pleased to market this stunning one bedroom flat on Battersea Rise - an ideal property for a first-time buyer. The property is being sold chain free.

This raised ground floor flat comprises of a bright open plan kitchen/living area that boasts high ceilings and plenty of natural light, a modern bathroom and spacious bedroom. Additional features include built-in wardrobes to the bedroom, access to a loft for storage and a very long lease.