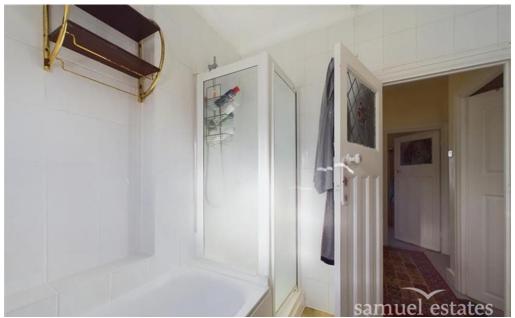

The galley kitchen is functional, with counter tops and up cupboards on both sides. Upstairs you have two double bedrooms, a box room that could be used as study or kids room

and a well maintained bathroom, with a separate walk in shower. Addition features include a large south facing garden, the option to extend up into the loft and out the back (STPP) and is offered chain free.