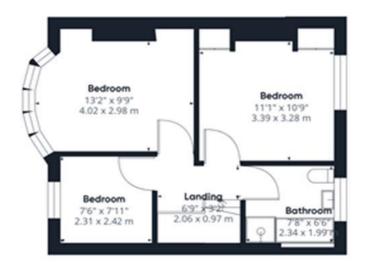

The galley kitchen is functional, with counter tops and up cupboards on both sides. Upstairs you have two double bedrooms, a box room that could be used as study or kids room

and a well maintained bathroom, with a separate walk in shower. Addition features include a large south facing garden, the option to extend up into the loft and out the back (STPP) and is offered chain free.

samuelestates.com

samuel estates

Approximate total area"

860.03 ft<sup>2</sup> 79.9 m<sup>2</sup>

Excluding balconies and terraces

While every attempt has been made to ensure accuracy, all measurements are approximate, not to scale. This floor plan is for illustrative purposes only.