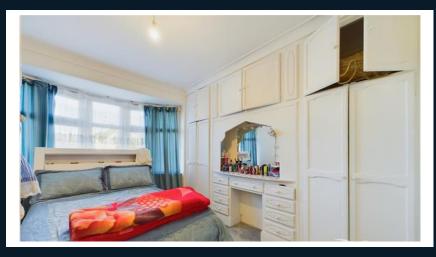

The galley kitchen is functional, with counter tops and up cupboards on both sides. Upstairs you have two double bedrooms, a box room that could be used as study or kids room

and a well maintained bathroom, with a separate walk in shower. Addition features include a large south facing garden, the option to extend up into the loft and out the back (STPP) and is offered chain free.