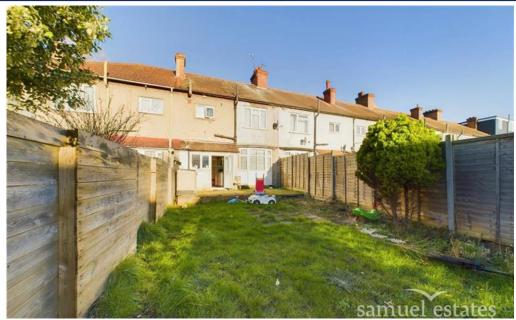

The galley kitchen is functional, with counter tops and up cupboards on both sides. Upstairs you have two double bedrooms, a box room that could be used as study or kids room

and a well maintained bathroom, with a separate walk in shower. Addition features include a large south facing garden, the option to extend up into the loft and out the back (STPP) and is offered chain free.