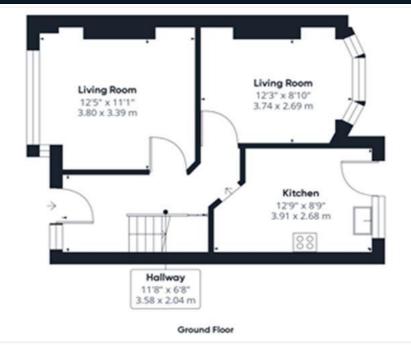

## **Property Description**

Samuel Estates is pleased to offer this charming 3-bedroom terraced house which is located on the popular residential street in Mitcham.

As you walk into the property you are greeted by a large entrance hall, to the left is a spacious living room, a separate dining room full of natural light.

The galley kitchen is functional, with counter tops and up cupboards on both sides. Upstairs you have two double bedrooms, a box room that could be used as study or kids room

and a well maintained bathroom, with a separate walk in shower. Addition features include a large south facing garden, the option to extend up into the loft and out the back (STPP) and is offered chain free.

samuelestates.com

samuel estates

Approximate total area"

860.03 ft<sup>2</sup> 79.9 m<sup>2</sup>

Excluding balconies and terraces

While every attempt has been made to ensure accuracy, all measurements are approximate, not to scale. This floor plan is for illustrative purposes only.