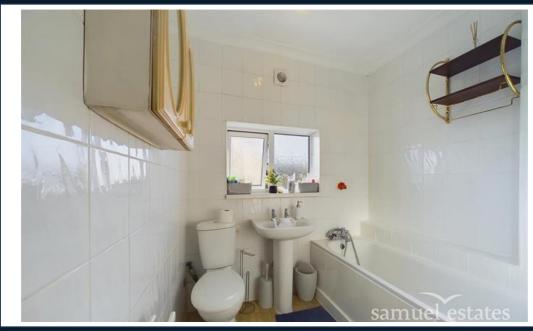

The galley kitchen is functional, with counter tops and up cupboards on both sides. Upstairs you have two double bedrooms, a box room that could be used as study or kids room

and a well maintained bathroom, with a separate walk in shower. Addition features include a large south facing garden, the option to extend up into the loft and out the back (STPP) and is offered chain free.