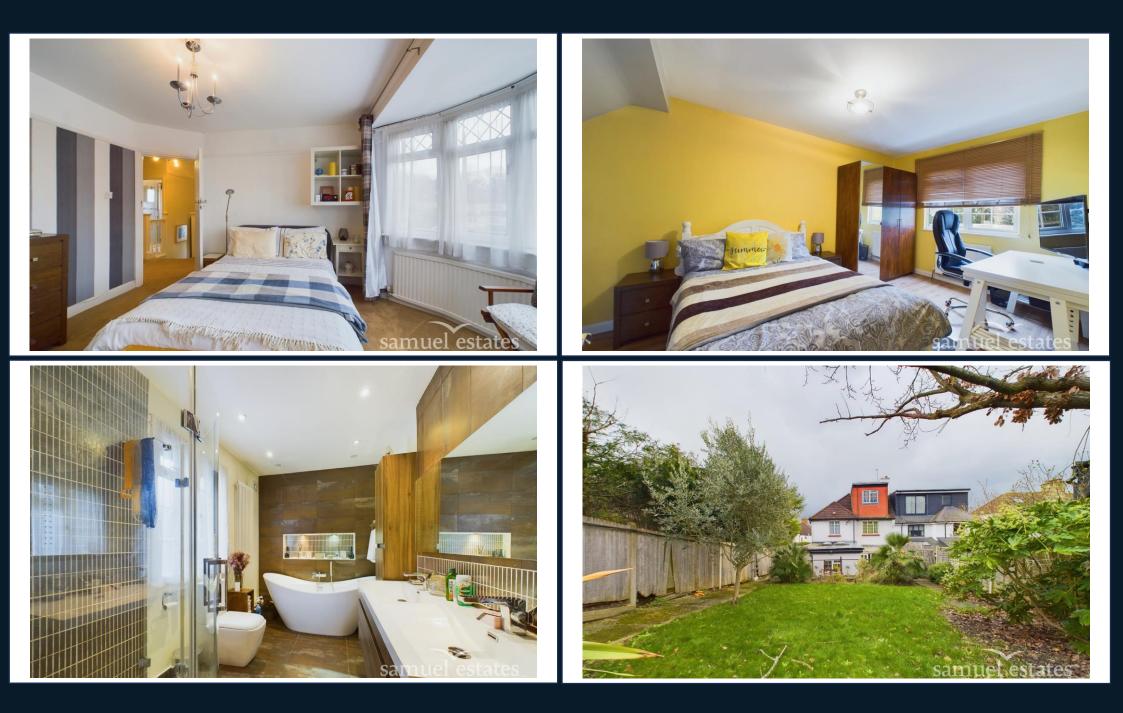

Ascending to the first floor, you'll find three bedrooms, including a master bedroom with an en-suite bathroom, accompanied by a shower room and an additional WC. The versatility of the third bedroom makes it ideal for a home office or nursery. Ascending further, the loft has been converted into a fourth bedroom, complete with its own en-suite bathroom, offering a private retreat.