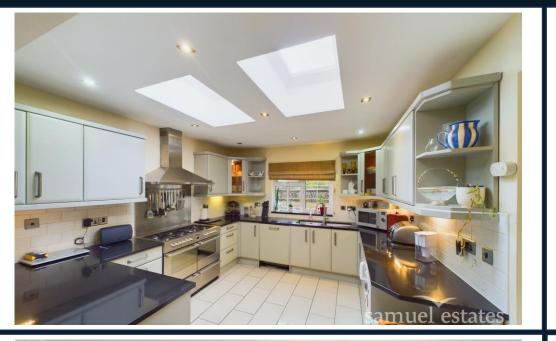

Upon entering, you'll be greeted by a welcoming entrance hall leading to a well-appointed dining room and kitchen featuring a convenient utility room. The property boasts two generously sized living rooms illuminated by natural light, with double doors opening onto a delightful conservatory and expansive private garden—a perfect setting for relaxation and outdoor entertaining.