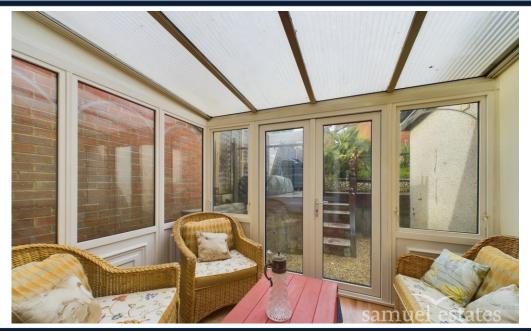

Upon entering, you'll be greeted by a welcoming entrance hall leading to a well-appointed dining room and kitchen featuring a convenient utility room. The property boasts two generously sized living rooms illuminated by natural light, with double doors opening onto a delightful conservatory and expansive private garden—a perfect setting for relaxation and outdoor entertaining.