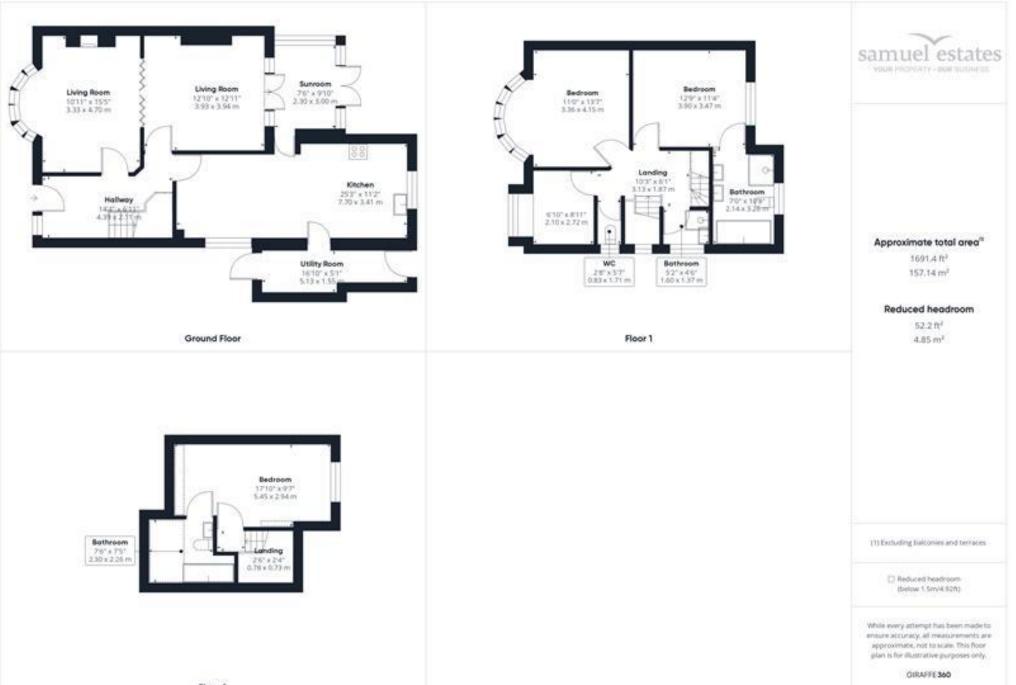

Upon entering, you'll be greeted by a welcoming entrance hall leading to a well-appointed dining room and kitchen featuring a convenient utility room. The property boasts two generously sized living rooms illuminated by natural light, with double doors opening onto a delightful conservatory and expansive private garden—a perfect setting for relaxation and outdoor entertaining.

Ascending to the first floor, you'll find three bedrooms, including a master bedroom with an en-suite bathroom, accompanied by a shower room and an additional WC. The versatility of the third bedroom makes it ideal for a home office or nursery. Ascending further, the loft has been converted into a fourth bedroom, complete with its own en-suite bathroom, offering a private retreat.