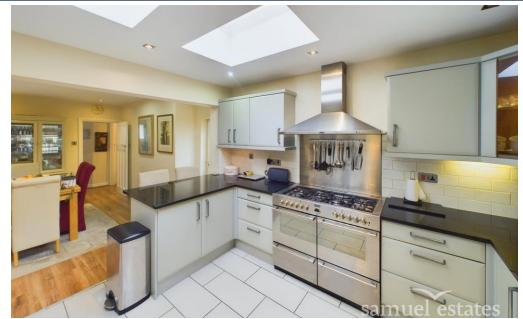

Upon entering, you'll be greeted by a welcoming entrance hall leading to a well-appointed dining room and kitchen featuring a convenient utility room. The property boasts two generously sized living rooms illuminated by natural light, with double doors opening onto a delightful conservatory and expansive private garden—a perfect setting for relaxation and outdoor entertaining.