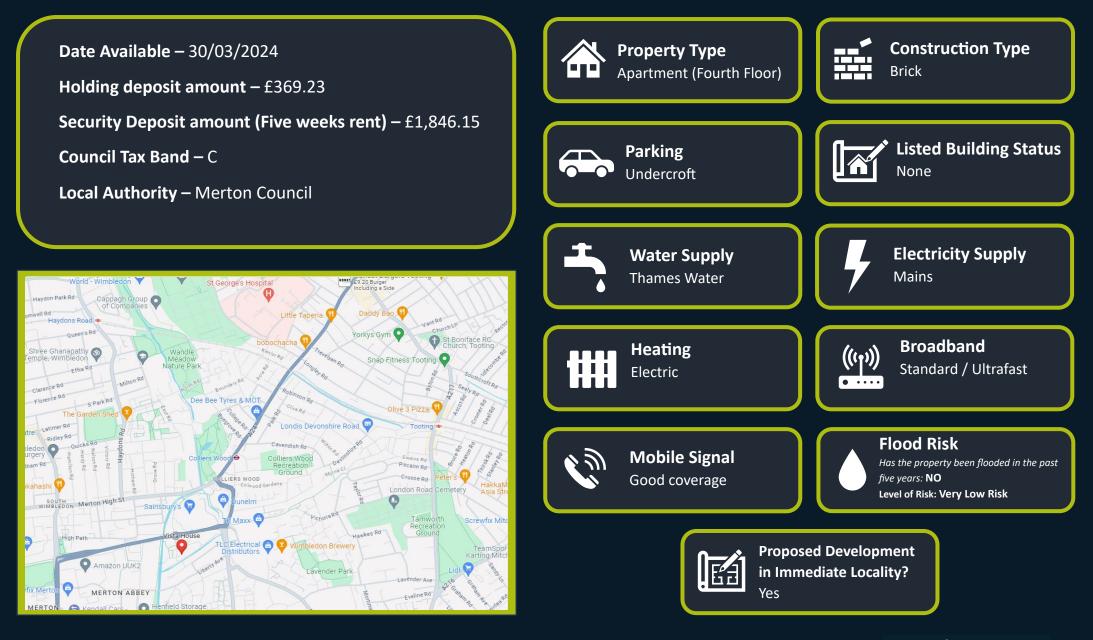

## **Material Information**

samuelestates.com

Approximate total area<sup>(1)</sup> 497.79 ft<sup>2</sup>

(1) Excluding balconies and terraces

While every attempt has been made to ensure accuracy, all measurements are approximate, not to scale. This floor plan is for illustrative purposes only. GIRAFFE360