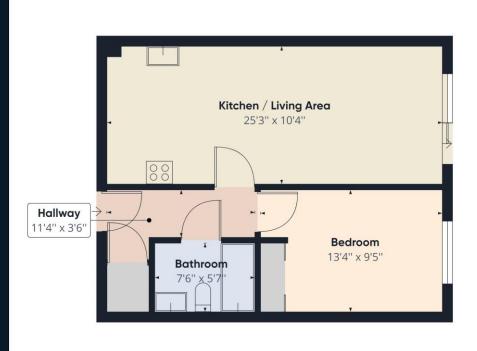

The property comprises of a spacious open-plan kitchen/ reception room, a good sized double bedroom, a modern three piece family bathroom and a private balcony. Abbey Mills benefits from a Nuffield Health Club (fees Apply) a weekend Farmers & Craft market at the other end of the development adjacent to the River Wandle. Great retail shopping with many high street names in the Tandem Centre including Boots, Next and a Starbucks Coffee Store. The Sainsbury Hypermarket and Marks & Spencer is just a two minutes away.

## **Material Information**

samuelestates.com

Approximate total area<sup>(1)</sup> 497.79 ft<sup>2</sup>

(1) Excluding balconies and terraces

While every attempt has been made to ensure accuracy, all measurements are approximate, not to scale. This floor plan is for illustrative purposes only. GIRAFFE360