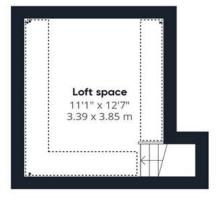

## **Property Description**

Samuel Estates is delighted to offer this two-bedroom first floor maisonette, located on Runnymede in the heart of Colliers Wood. Accommodation comprises of a reception room, a fully integrated kitchen, bathroom, two double bedrooms and a converted loft. This property also benefits from a beautifully done summer house in the garden.