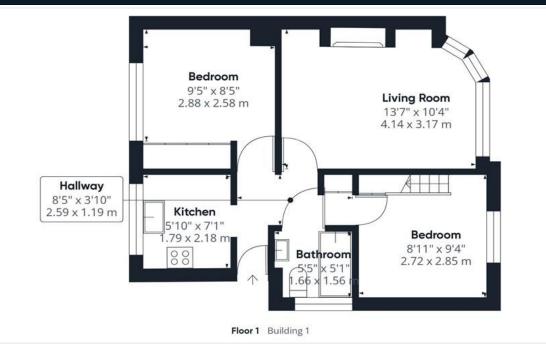

## **Property Description**

Samuel Estates is delighted to offer this two-bedroom first floor maisonette, located on Runnymede in the heart of Colliers Wood. Accommodation comprises of a reception room, a fully integrated kitchen, bathroom, two double bedrooms and a converted loft. This property also benefits from a beautifully done summer house in the garden.