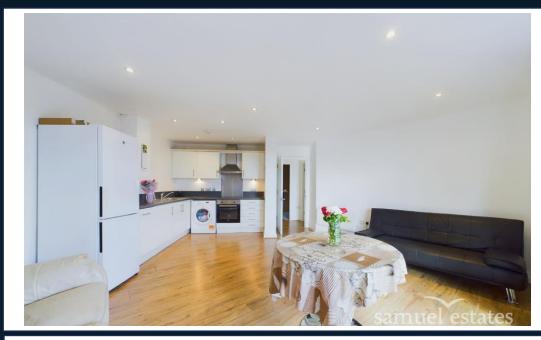

## **Property Description**

A beautifully presented two double bedroom apartment on the second floor of Independence House, in the Abbey Mills development adjacent to the River Wandle. The property consists of two double bedrooms, a large family bathroom, a large bright open planned reception with a fully integrated kitchen, a south facing balcony looking over the stream/woodland and private under-croft parking.