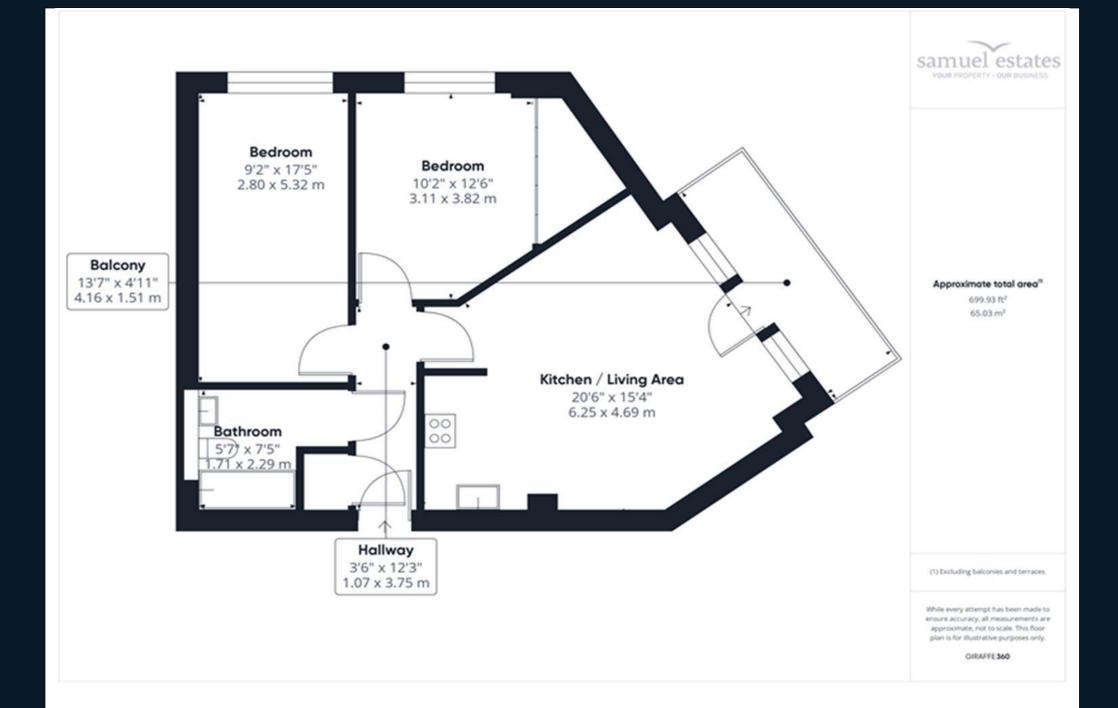

## **Property Description**

A beautifully presented two double bedroom apartment on the second floor of Independence House, in the Abbey Mills development adjacent to the River Wandle. The property consists of two double bedrooms, a large family bathroom, a large bright open planned reception with a fully integrated kitchen, a south facing balcony looking over the stream/woodland and private under-croft parking.