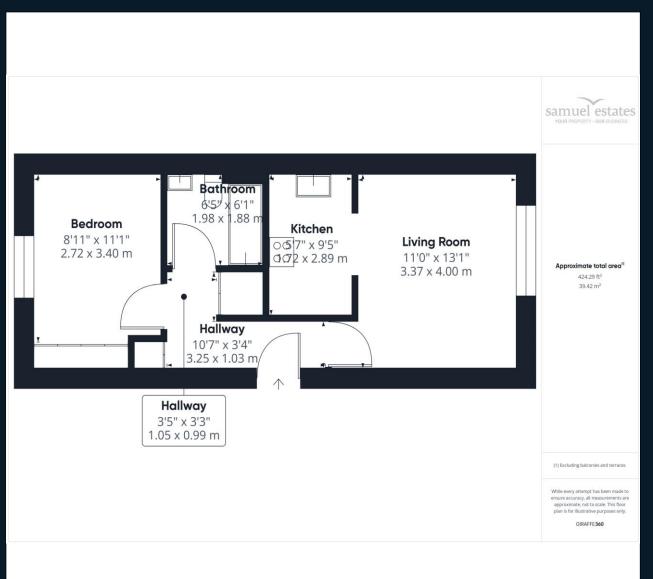

## **Property Description**

This stunning one bedroom flat situated on the first floor, comprises a generous a double bedroom layout with expansive mirrored double wardrobes. The spacious reception area flows into a fully equipped kitchen. The bathroom is generously sized and includes an overhead shower. Additionally, the property includes an allocated parking space.