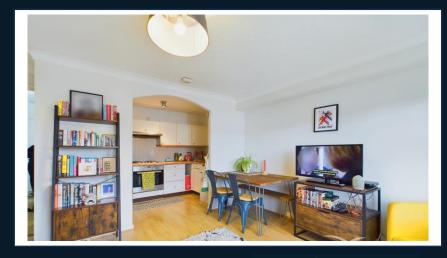

## **Property Description**

This stunning one bedroom flat situated on the first floor, comprises a generous a double bedroom layout with expansive mirrored double wardrobes. The spacious reception area flows into a fully equipped kitchen. The bathroom is generously sized and includes an overhead shower. Additionally, the property includes an allocated parking space.