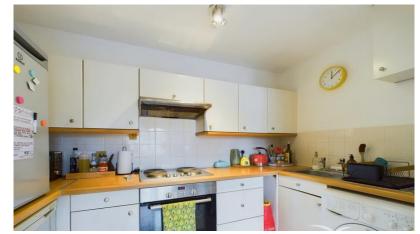

## **Property Description**

This stunning one bedroom flat situated on the first floor, comprises a generous a double bedroom layout with expansive mirrored double wardrobes. The spacious reception area flows into a fully equipped kitchen. The bathroom is generously sized and includes an overhead shower. Additionally, the property includes an allocated parking space.