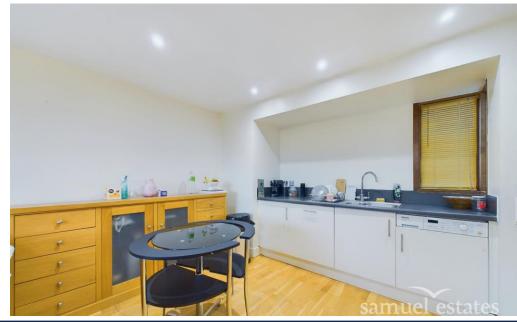

Step inside to discover an exceptionally spacious layout, where both the master bedroom and second bedroom feature floor-to-ceiling windows, inviting abundant natural light to illuminate the interiors. The fully integrated kitchen, recently renovated to a high standard, comes equipped with modern appliances, promising convenience and style.