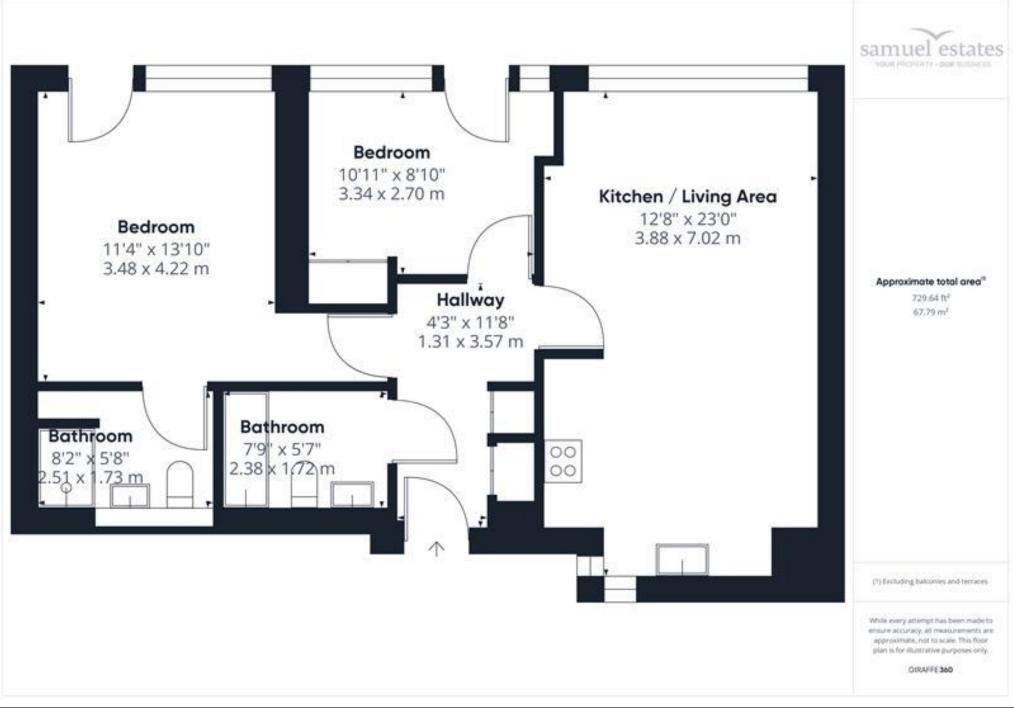

# **Property Description**

Samuel Estates is proud to present this exquisite two-bedroom, two-bathroom apartment with parking is located on the 3rd floor of Bennets Courtyard next to the River Wandle. The property boasts a contemporary open-plan living space that overlooks the delightful residents podium garden, offering beautiful views.

Step inside to discover an exceptionally spacious layout, where both the master bedroom and second bedroom feature floor-to-ceiling windows, inviting abundant natural light to illuminate the interiors. The fully integrated kitchen, recently renovated to a high standard, comes equipped with modern appliances, promising convenience and style.