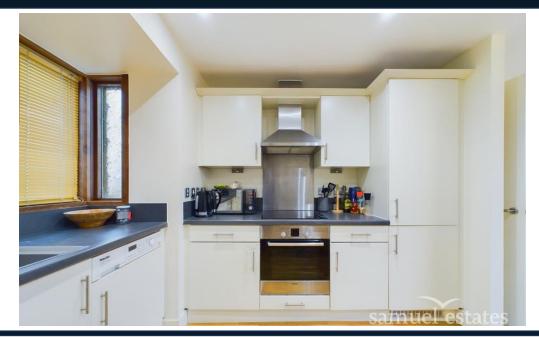

Step inside to discover an exceptionally spacious layout, where both the master bedroom and second bedroom feature floor-to-ceiling windows, inviting abundant natural light to illuminate the interiors. The fully integrated kitchen, recently renovated to a high standard, comes equipped with modern appliances, promising convenience and style.