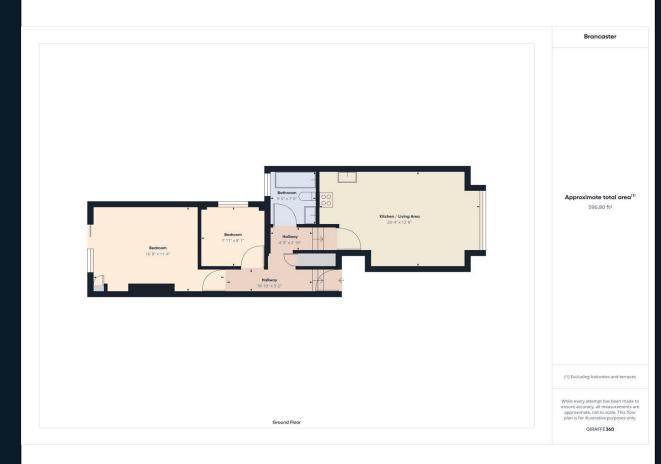

## **Property Description**

A beautifully presented and spacious two bedroom ground floor flat, located on the highly desirable and quiet Brancaster Road, SW16. The property comprises of a large open plan fully equipped kitchen/living room, two good sized double bedrooms, a modern three piece bathroom with shower over bath, a large cellar which is great for storage and an amazing low maintenance private garden.