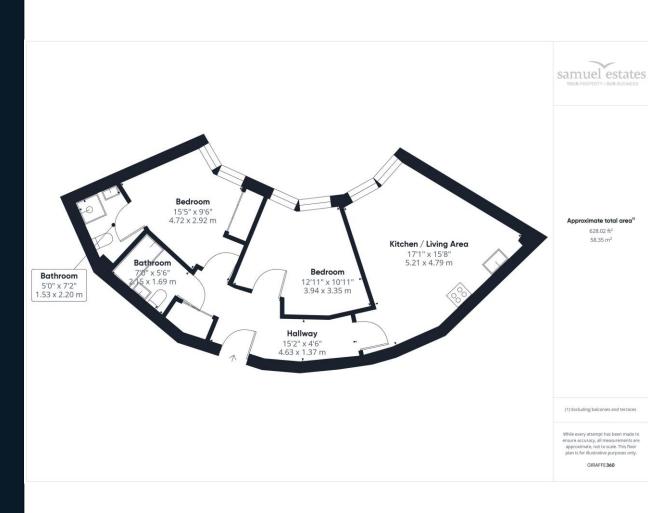

# **Property Description**

Experience contemporary living at its finest in this beautifully presented two-bedroom gem situated on Durnford Road, Wimbledon, SW19. This property boasts an inviting open-plan fully integrated kitchen and living room with space for a dining area. Revel in the comfort of two spacious double bedrooms, complemented by a stylish three-piece family bathroom featuring a shower over the bath, and an additional en-suite bathroom.

Noteworthy features include the luxurious touch of hardwood flooring throughout and the added benefit of double-glazed windows in every room. Enjoy the convenience of a brief stroll to Haydons Road Station (Thameslink) or a leisurely 18-minute walk to Wimbledon Park Underground Station (District Line), granting you excellent transport links spanning across London and to the City.