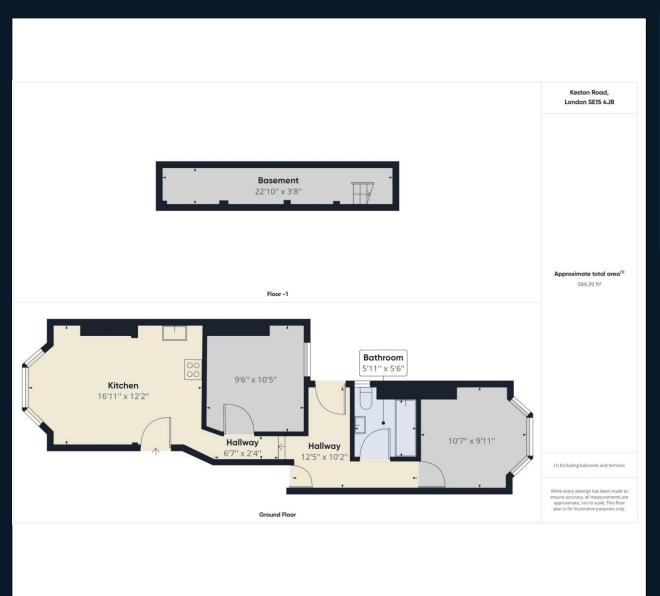

# **Property Description**

A lovely two bedroom ground floor flat that is situated on the quiet and residential Keston Road, Dulwich, SE15. The property comprises of a good sized & modern open-plan kitchen/ living room with large bay windows which allows in plenty of natural light, two bedrooms, a stylish three piece bathroom and a lovely sun trap private garden.