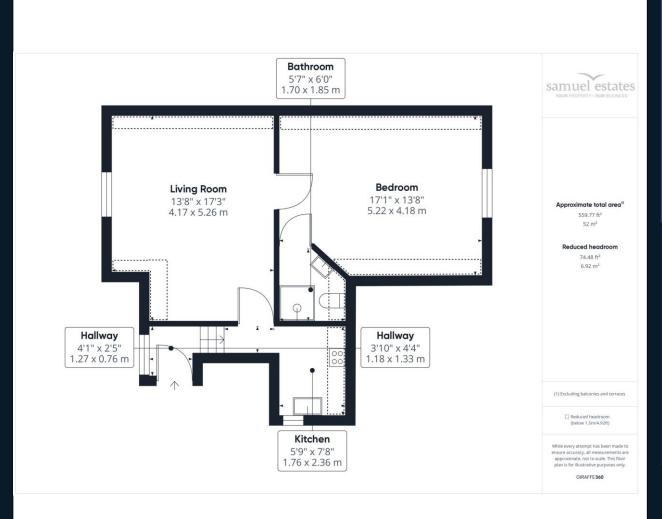

### **Property Description**

A charming one-bedroom top-floor apartment is elegantly situated on the peaceful Parkwood Road in the heart of Wimbledon, SW19. The residence features a generous living room with ample dining space, a spacious bedroom, a separate kitchen, and a bathroom.