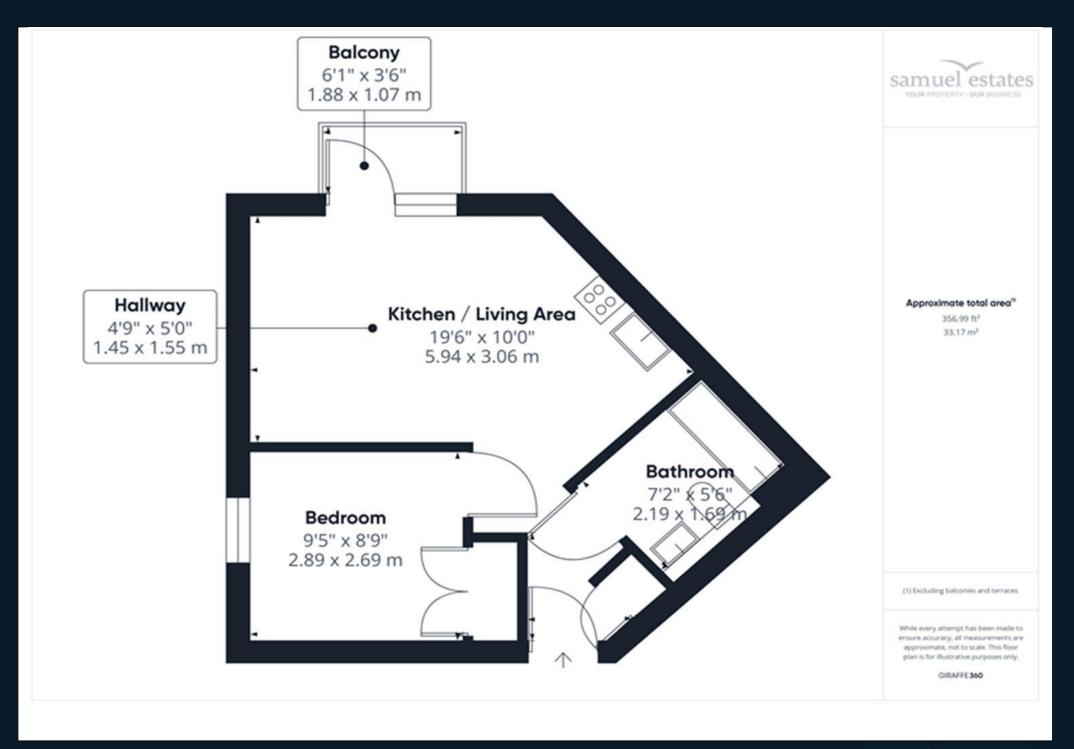

## **Property Description**

Samuel Estates is pleased to offer this exquisite first floor apartment. Boasting a contemporary ambiance, this residence features a modern kitchen and bathroom, adorned with high-quality finishes throughout.

Step into a realm of luxury with the added allure of a private balcony and a communal garden providing a serene retreat for relaxation. Your peace of mind is assured with the convenience of gated off-street parking, ensuring both security and convenience.