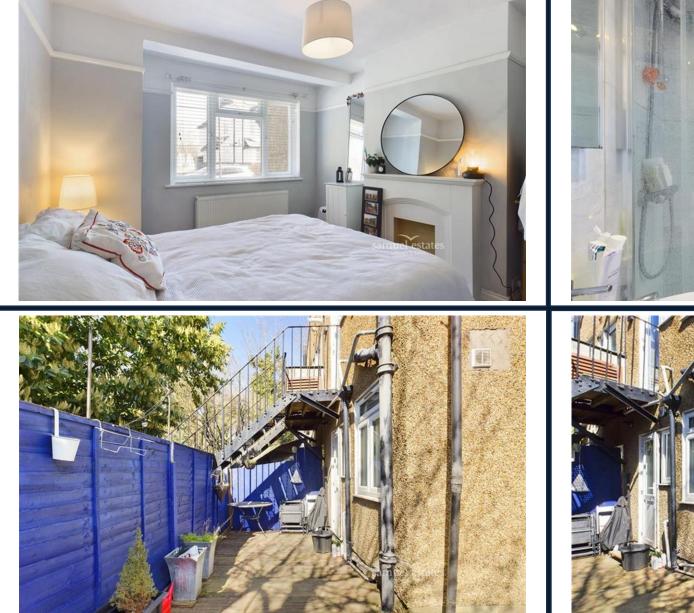

## **Property Description**

A charming ground floor period maisonette with access to a private rear garden, located on Kimble Road in SW19. This is ideal for a young couple or wise investor. Boasting a front reception room, a generously sized double bedroom, a fully equipped kitchen with a separate dining area, and a contemporary bathroom.