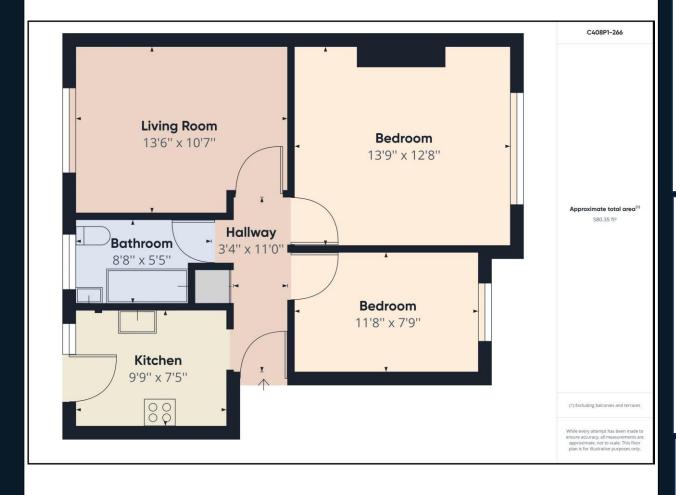

## **Property Description**

A beautifully presented two double bedroom first floor flat located on the quiet residential Colliers Water Lane, CR7.

The property comprises of a spacious living room, two double bedrooms, a modern three piece bathroom with shower over bath and a stylish kitchen.