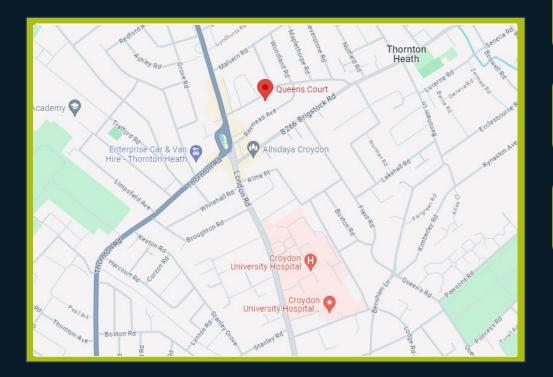

Queens Court, Thornton Heath, CR7

£1,550.00 PCM

Added benefits include double glazed windows throughout, gas central heating and a large communal garden.

The property is a short walk away from Thornton Heath Station and plenty of bus routes are on your doorstep offering excellent transport links. Plenty of local shops are within 0.5 miles.