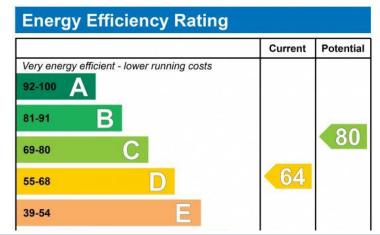

## **Material Information**

**Date Available** – 24/05/2024

**Holding deposit amount** – £357

Security Deposit amount (Five weeks rent) – £1,788.00

**Council Tax Band** – D

**Local Authority** – Croydon Council