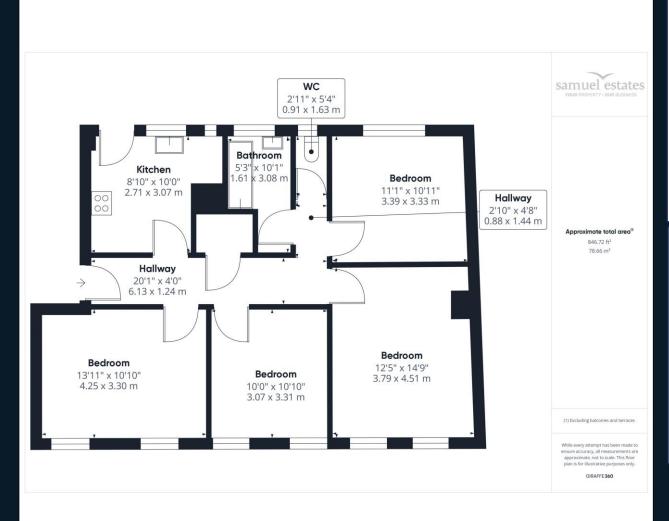

## **Property Description**

Nestled in the highly sought-after Croydon area, this expansive three-bedroom apartment greets you with a spacious hallway extending through the property. Inside, discover three generously sized double bedrooms and a sizable reception room. The apartment boasts a well-appointed kitchen with appliances, along with a separate bathroom and toilet. Illuminated by natural light, it's ready for immediate occupancy.