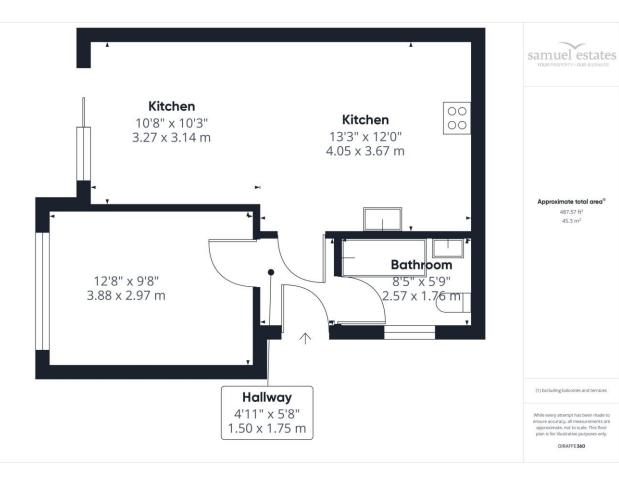

### **Property Description**

A good sized one-bedroom ground floor flat located within this gated development on Portland Road, SE25.

The property comprises of a large open-plan kitchen / living Room with plenty of space for dining, a good sized double bedroom and a three piece family bathroom with shower over bath.

#### **Colliers Wood & Wimbledon** 30 Watermill Way, London, SW19 2RT **()**020 8090 9000

Streatham 432/434 Streatham High Road London, SW16 3PX **()**020 8679 9889

Approximate total area 487.57 ft<sup>2</sup>

45.3 m<sup>2</sup>