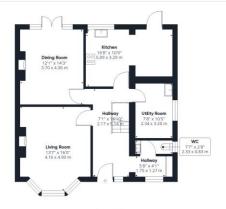

### **Property Description**

A stunning five-bedroom end-of-terrace house on Green Lane, Norbury, SW16 is beautifully presented and offers plenty of space. Upon entry, you're welcomed by a generous hallway leading to a bright, large living room, a separate dining room seating 10/12 people comfortably, a modern fully integrated kitchen, a utility room with sink and laundry appliances, and a downstairs W/C and a storage cupboard. Upstairs, there are four double bedrooms, a single/office room, a stylish threepiece family bathroom with a shower over the bath, and an additional shower room. The property features double-glazed windows, original hardwood flooring throughout the ground floor, a large well maintained garden, and side access.

## **Material Information**

samuelestates.com

Ground Floor

Approximate total area<sup>re</sup> 1562.29 ft<sup>2</sup> 145.14 m<sup>2</sup> (1) Excluding balconies and terraces While every attempt has been mude to empartment the been mude to emparate to scale. This floor plan is for illustrate purpose sorter.