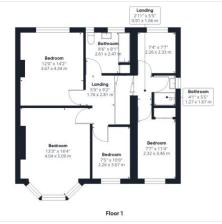

### **Property Description**

A stunning five-bedroom end-of-terrace house on Green Lane, Norbury, SW16 is beautifully presented and offers plenty of space. Upon entry, you're welcomed by a generous hallway leading to a bright, large living room, a separate dining room seating 10/12 people comfortably, a modern fully integrated kitchen, a utility room with sink and laundry appliances, and a downstairs W/C and a storage cupboard. Upstairs, there are four double bedrooms, a single/office room, a stylish threepiece family bathroom with a shower over the bath, and an additional shower room. The property features double-glazed windows, original hardwood flooring throughout the ground floor, a large well maintained garden, and side access.

## **Material Information**

samuelestates.com

Ground Floor

Approximate total area<sup>re</sup> 1562.29 ft<sup>2</sup> 145.14 m<sup>2</sup> (1) Excluding balconies and terraces While every attempt has been mude to empartment the been mude to emparate to scale. This floor plan is for illustrate purpose sorter.