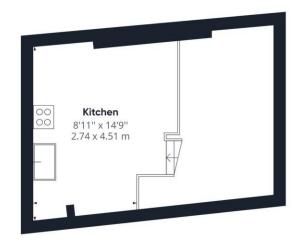

# **Property Description**

Samuel Estates is pleased to offer to the market this, stunning, top floor duplex flat located in the heart of Balham. Spread over two floors, the first floor boasts a spacious double bedroom with ample storage space, a generously sized living area that receives plenty of natural light, and a family bathroom. The beautiful spiral staircase, which is a work of art in itself, leads up to the top floor where you'll find a bright and airy kitchen with space for a dining table. The mezzanine style floor creates a striking view of the ground floor.

## Approximate total area<sup>(1)</sup>

520.41 ft<sup>2</sup> 48.35 m<sup>2</sup>

#### Reduced headroom

7.60 ft<sup>2</sup> 0.71 m<sup>2</sup>

(1) Excluding balconies and terraces

(ii) Reduced headroom (below 1.5m/4.92ft)

While every attempt has been made to ensure accuracy, all measurements are approximate, not to scale. This floor plan is for illustrative purposes only.