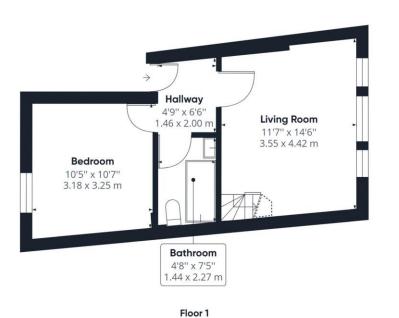

# **Property Description**

Samuel Estates is pleased to offer to the market this, stunning, top floor duplex flat located in the heart of Balham. Spread over two floors, the first floor boasts a spacious double bedroom with ample storage space, a generously sized living area that receives plenty of natural light, and a family bathroom. The beautiful spiral staircase, which is a work of art in itself, leads up to the top floor where you'll find a bright and airy kitchen with space for a dining table. The mezzanine style floor creates a striking view of the ground floor.

## Approximate total area<sup>(1)</sup>

520.41 ft<sup>2</sup> 48.35 m<sup>2</sup>

#### Reduced headroom

7.60 ft<sup>2</sup> 0.71 m<sup>2</sup>

(1) Excluding balconies and terraces

(ii) Reduced headroom (below 1.5m/4.92ft)

While every attempt has been made to ensure accuracy, all measurements are approximate, not to scale. This floor plan is for illustrative purposes only.