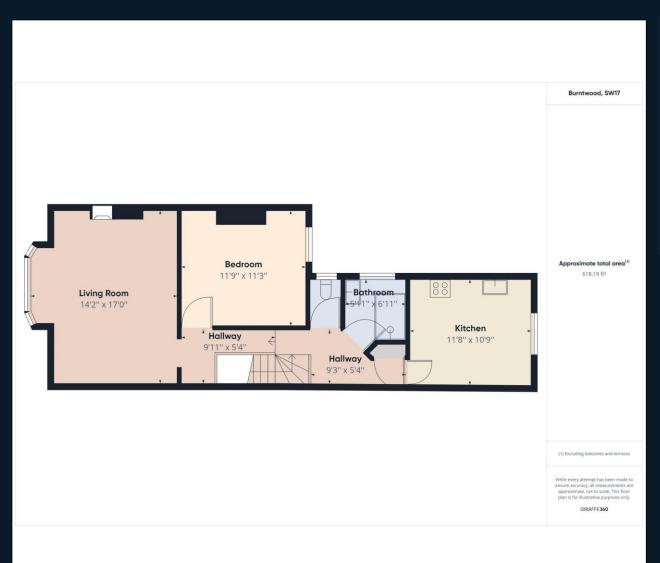

## **Property Description**

A lovely and spacious one bedroom 1st floor Victorian conversion flat located on Burntwood Lane, Earlsfield, SW17. The property comprises of spacious and bright living room, a large double bedroom, a modern and stylish shower-room with separate toilet and a large kitchen with space for dining.