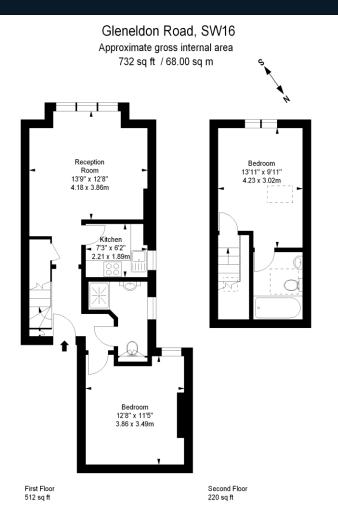

## **Property Description**

A stunning and spacious two double bedroom split-level flat located in the heart of Streatham. The property comprises two double bedrooms one with en-suite bathroom with shower over bath, spacious reception with space for dining, a modern separate kitchen and downstairs shower room.

Flood Risk
Has the property been flooded in the past
five years: NO

Level of Risk: None

**Proposed Development in Immediate Locality?**None

Illustration For Identification Purposes Only. Not To Scale \*Floorplan Drawn According To RICS Guidelines