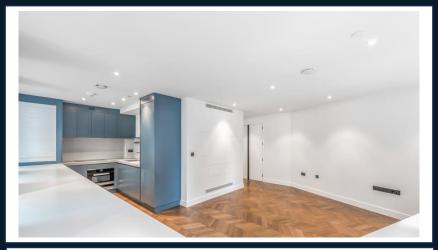

## **Property Description**

This Luxury one bedroom apartment in the Hexagon Building is available for rent, on the second floor has been crafted to a contemporary design finish. Exposed structural columns, polished concrete kitchen surfaces, and delicate metal-framed internal glazing complement the geometric form of the tower, and perfectly balance luxury details such as chevron timber flooring and bespoke joinery. Floor-to-ceiling windows inside each apartment create beautiful and light-filled living spaces.

This apartment is offered furnished.

The Hexagon Building is located at the heart of London's Covent garden, in close proximity to the West End, Bloomsbury, the city and the River Thames, offering convenient access to world-class culture, retail, leisure and dining, and just a short walk away from Covent Garden and Holborn Underground Stations on the Piccadilly and Central lines respectively.