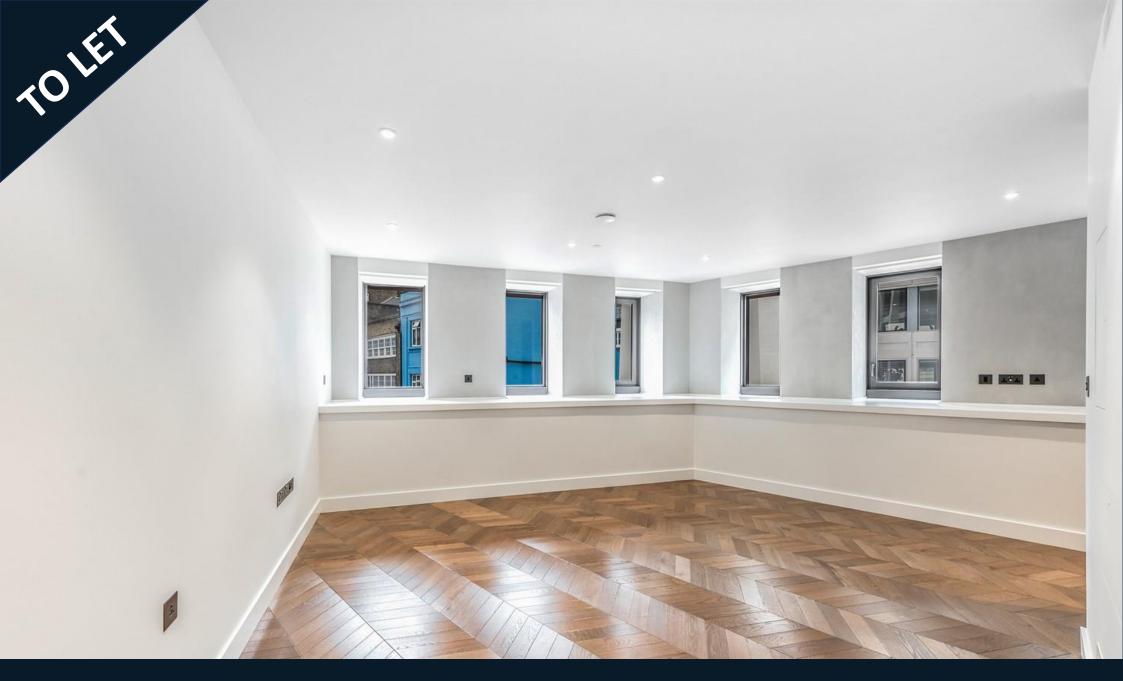

## **Property Description**

This Luxury one bedroom apartment in the Hexagon Building is available for rent, on the second floor has been crafted to a contemporary design finish. Exposed structural columns, polished concrete kitchen surfaces, and delicate metal-framed internal glazing complement the geometric form of the tower, and perfectly balance luxury details such as chevron timber flooring and bespoke joinery. Floor-to-ceiling windows inside each apartment create beautiful and light-filled living spaces.

This apartment is offered furnished.

The Hexagon Building is located at the heart of London's Covent garden, in close proximity to the West End, Bloomsbury, the city and the River Thames, offering convenient access to world-class culture, retail, leisure and dining, and just a short walk away from Covent Garden and Holborn Underground Stations on the Piccadilly and Central lines respectively.