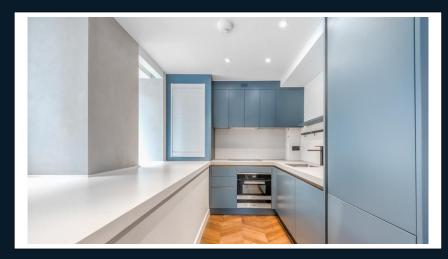

## **Property Description**

This Luxury one bedroom apartment in the Hexagon Building is available for rent, on the second floor has been crafted to a contemporary design finish. Exposed structural columns, polished concrete kitchen surfaces, and delicate metal-framed internal glazing complement the geometric form of the tower, and perfectly balance luxury details such as chevron timber flooring and bespoke joinery. Floor-to-ceiling windows inside each apartment create beautiful and light-filled living spaces.

This apartment is offered furnished.

The Hexagon Building is located at the heart of London's Covent garden, in close proximity to the West End, Bloomsbury, the city and the River Thames, offering convenient access to world-class culture, retail, leisure and dining, and just a short walk away from Covent Garden and Holborn Underground Stations on the Piccadilly and Central lines respectively.