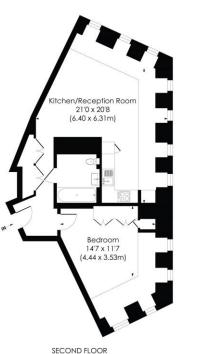

#### THE HEXAGON APARTMENTS, WC2

Approx. Gross Internal Floor Area

771 Sq. ft/71.61 Sq. m