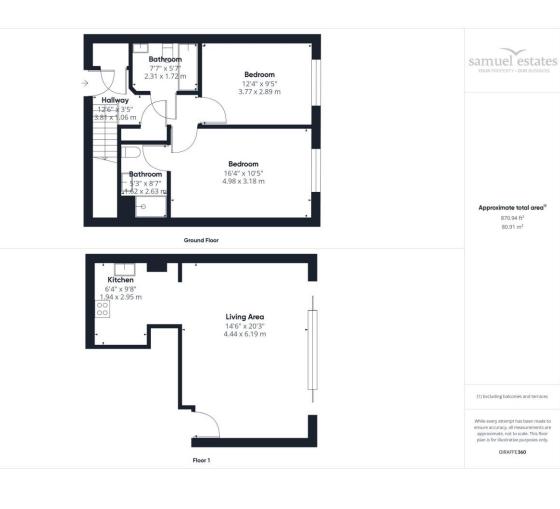

## **Material Information**

samuelestates.com

Approximate total area 870,94 ft<sup>2</sup> 80.91 m<sup>2</sup> (1) Excluding balconies and terraces

While every attempt has been made to ensure accuracy, all measurements are approximate, not to scale. This floor plan is for illustrative purposes only. GIRAFFE360