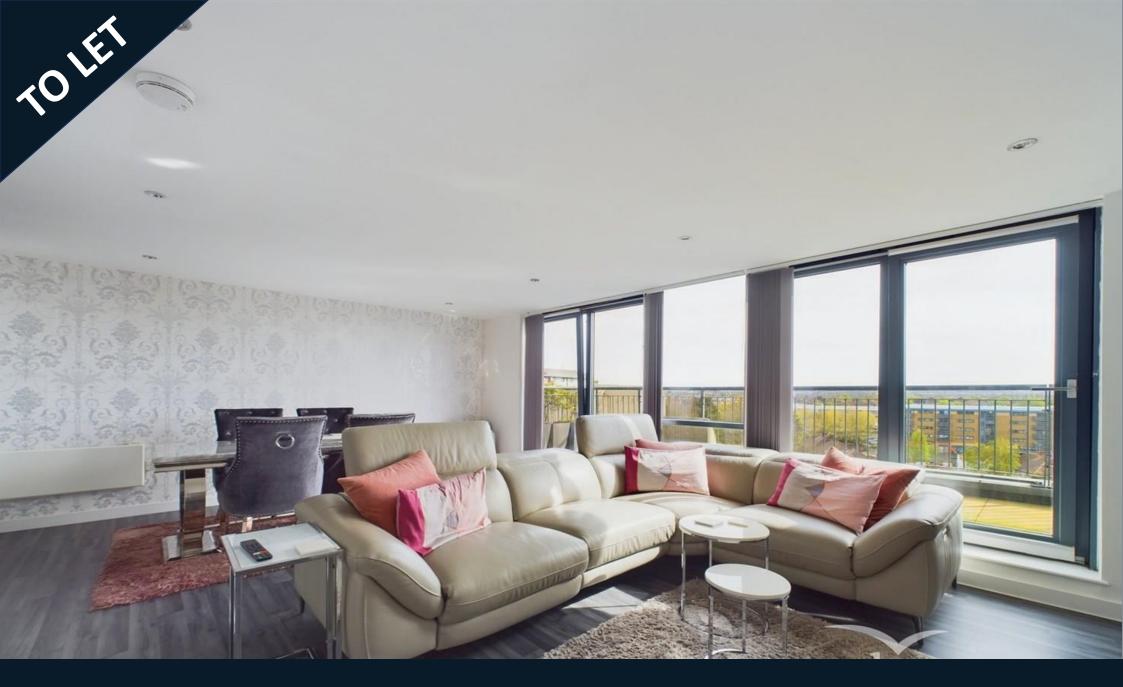

### **Property Description**

A fabulous two bedroom / two bathroom duplex penthouse situated over the top two floors of Independence House in the award winning Abbey Mills development. The property boasts two large double bedrooms with the master bedroom having an en-suite bathroom. In addition there is also a large family/guest bathroom on the lower floor.

The top floor has a very spacious open-plan reception and dining area that flows into a fully integrated kitchen. Full height glazing windows lead out onto a large furnished private patio terrace with incredible views out over South London. The property has been fully furnished to a high spec also has the added benefit of a private under-croft parking space.