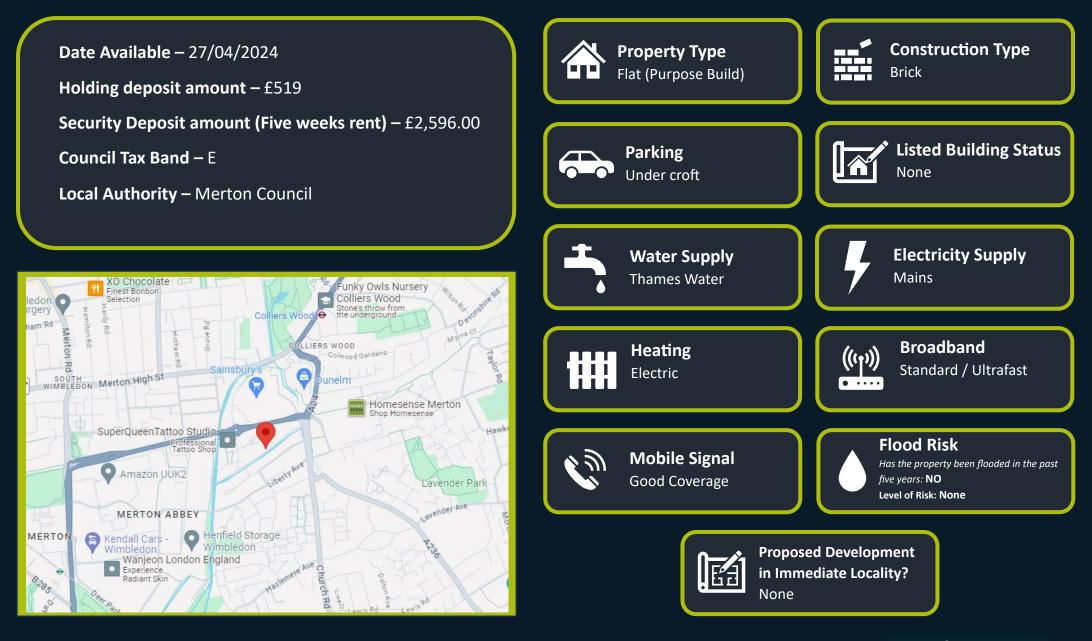

Independence House, 6 Chapter Way, SW19

£2,250.00 PCM

### **Property Description**

A fabulous two bedroom / two bathroom duplex penthouse situated over the top two floors of Independence House in the award winning Abbey Mills development. The property boasts two large double bedrooms with the master bedroom having an en-suite bathroom. In addition there is also a large family/guest bathroom on the lower floor.

The top floor has a very spacious open-plan reception and dining area that flows into a fully integrated kitchen. Full height glazing windows lead out onto a large furnished private patio terrace with incredible views out over South London. The property has been fully furnished to a high spec also has the added benefit of a private under-croft parking space.

Independence House is part of the Abbey Mills development, a vibrant community beside the historic Merton Abbey Mills Market and River Wandle. In addition, with the Nuffield Health Club, weekend Farmers & Craft market on site and the open spaces of Morden Hall Park on your doorstep, there is a great lifestyle to be had!

This property also comes with excellent transport links through the Northern Line at Colliers Wood and South Wimbledon, the Tram link and the main bus network, all within a short walk. Also within walking distance is the centre of Wimbledon (or a quick bus ride) with its extensive retail and social offering. This is in addition to great shopping options right on your doorstep, including many high street brands, coffee shops, a Sainsbury's and a Marks & Spencer.