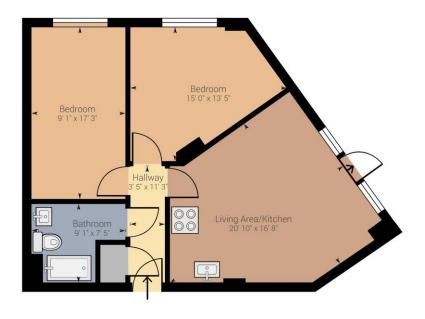

**Mobile Signal**Good Coverage

Flood Risk
Has the property been flooded in the past
five years: NO

Level of Risk: None

**Proposed Development in Immediate Locality?**None

Approximate net internal area:  $704.64 \, \text{ft}^2 / 65.46 \, \text{m}^2$  While every attempt has been made to ensure accuracy, all measurements are approximate, not to scale. This floor plan is for illustrative purpose only and should be used as such by any prospective tenant or purchaser.