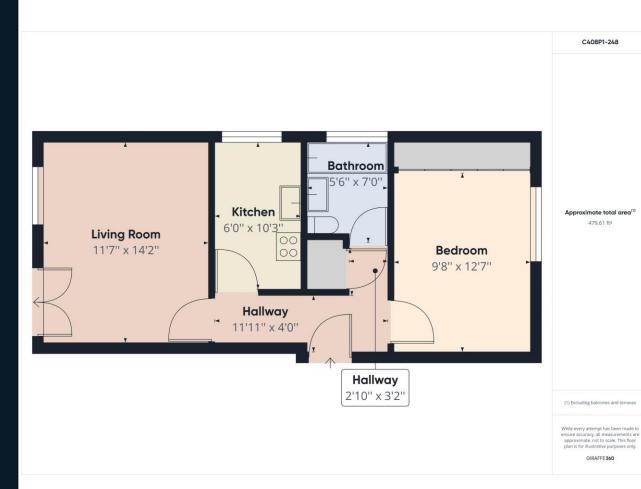

### **Property Description**

A beautifully presented and spacious one double bedroom flat which is ideally located a short walk to Gipsy Hill Station and Crystal Palace Station.

The property comprises of a bright and spacious living room, a separate kitchen, a good sized double bedroom with built-in wardrobes and a modern three piece bathroom with shower over bath.

Added benefits include double glazed windows throughout, gas central heating, hard wood flooring in each room, Communal garden and allocated parking space.

The property is perfect for a single or couple working professionals looking for space and excellent transport links. Crystal Palace Triangle is a stones throw away offering plenty of amazing restaurants, pubs, bars and shops on your door step.