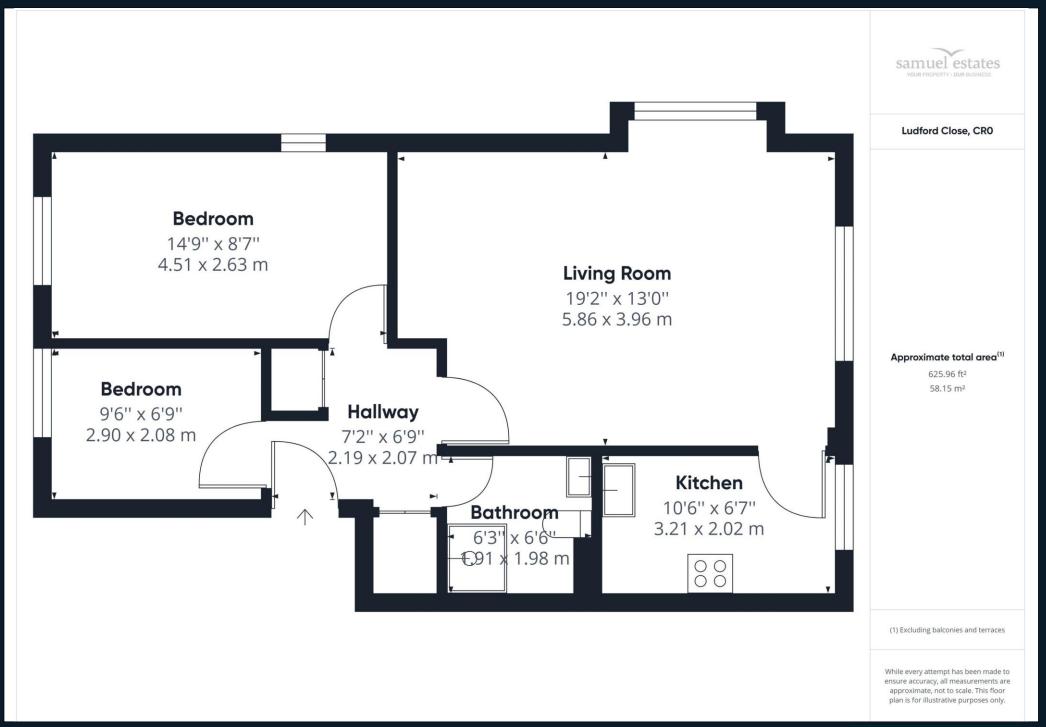

# **Property Description**

Samuel Estates is pleased to offer this lovely 2-bedroom flat located in a modern, gated development in Ludford Close.

As you step inside, you'll be greeted by a spacious, bright living room that offers plenty of space for relaxation and entertainment. The fitted kitchen provides ample room for culinary endeavours. There are two well-proportioned bedrooms and a further contemporary family bathroom. Further benefits include allocated gated parking, well maintained communal gardens, double glazing throughout and excellent neutral decor.